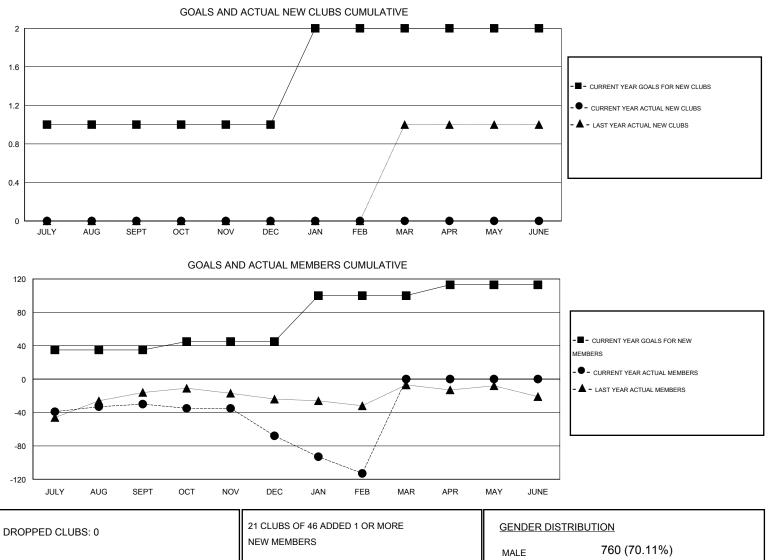

## GMT: CARL HARRELL

 $\mathsf{GMT} \; \mathsf{CA} \; 1$ 

|               |                  | Clubs            |                  |                  | Members               |                    |                                     |                    |                  |  |
|---------------|------------------|------------------|------------------|------------------|-----------------------|--------------------|-------------------------------------|--------------------|------------------|--|
|               | RESUL            | TS FOR 2014-2015 |                  |                  | RESULTS FOR 2014-2015 |                    |                                     |                    |                  |  |
| QUARTER       | NEW CLUB<br>GOAL | NEW CLUBS        | DROPPED<br>CLUBS | NET<br>GAIN/LOSS | QUARTER               | NEW MEMBER<br>GOAL | CHARTER AND<br>NEW MEMBERS<br>ADDED | DROPPED<br>MEMBERS | NET<br>GAIN/LOSS |  |
| JULY/AUG/SEPT | 1                | 0                | 0                | 0                | JULY/AUG/SEPT         | 35                 | 25                                  | 55                 | -30              |  |
| OCT/NOV/DEC   | 0                | 0                | 0                | 0                | OCT/NOV/DEC           | 10                 | 21                                  | 59                 | -38              |  |
| JAN/FEB/MAR   | 1                | 0                | 0                | 0                | JAN/FEB/MAR           | 55                 | 10                                  | 55                 | -45              |  |
| APR/MAY/JUNE  | 0                | 0                | 0                | 0                | APR/MAY/JUNE          | 13                 | 0                                   | 0                  | 0                |  |

|                 |     |                       | MALE                | 760 (70.11%) |     |
|-----------------|-----|-----------------------|---------------------|--------------|-----|
| DROPPED MEMBERS |     |                       | FEMALE              | 324 (29.89%) |     |
| DECEASED        | 17  | CLICK HERE FOR HEALTH |                     |              | 256 |
| CLUB CANCELLED  | 0   | ASSESSMENT DATA       | FAMILY UNIT MEMBERS |              |     |
| OTHER           | 152 |                       | HEAD OF HOUSEHOLD   | 126          |     |
| TOTAL           | 169 |                       | NON-HEAD OF HOUSEH  | OLD          | 130 |